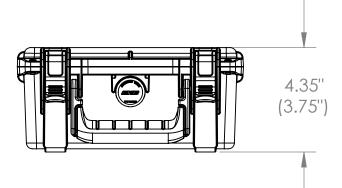

3i-0806-3

434 West Levers Place Orange, CA 92867 Phone: (714) 637-1252 Fax: (714) 637-0491 http://www.skbcases.com

5

|                                                                                                                                                                                | NOTE: DIMENSIONS IN (X.XX) ARE ID |           |          |                                 |               |         |            |  |
|--------------------------------------------------------------------------------------------------------------------------------------------------------------------------------|-----------------------------------|-----------|----------|---------------------------------|---------------|---------|------------|--|
| This drawing and all information<br>details are the sole property of SKB<br>Corporation, Orange CA. Any<br>unauthorized use will be punished to<br>the full extent of the law. | Case Series:                      | 3i Series |          | Dimensions (for reference only) |               |         |            |  |
|                                                                                                                                                                                | Case part#                        | 3i-0806-3 |          | Length                          | Width         | Overall | Base / Lid |  |
|                                                                                                                                                                                |                                   |           |          | left to right                   | front to back | height  | height     |  |
|                                                                                                                                                                                | Weight:                           |           | Exterior | 9.41"                           | 7.82"         | 4.35"   | 3.55"80"   |  |
|                                                                                                                                                                                |                                   |           | Inerior  | 8.50"                           | 6.00"         | 3.75"   | 3.25"50"   |  |
| 4                                                                                                                                                                              | 3                                 |           | 2        |                                 | 1             |         |            |  |