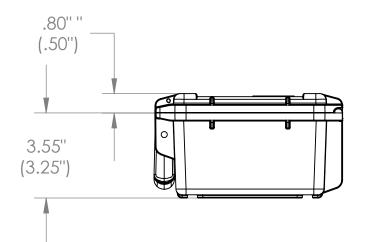

3i-0806-3

434 West Levers Place Orange, CA 92867 Phone: (714) 637-1252 Fax: (714) 637-0491 http://www.skbcases.com

5

|                                                                                                                                                                                | NOTE: DIMENSIONS IN (X.XX) ARE ID |           |          |                                 |               |         |            |  |
|--------------------------------------------------------------------------------------------------------------------------------------------------------------------------------|-----------------------------------|-----------|----------|---------------------------------|---------------|---------|------------|--|
| This drawing and all information<br>details are the sole property of SKB<br>Corporation, Orange CA. Any<br>unauthorized use will be punished to<br>the full extent of the law. | Case Series:                      | 3i Series |          | Dimensions (for reference only) |               |         |            |  |
|                                                                                                                                                                                | Case part#                        | 3i-0806-3 |          | Length                          | Width         | Overall | Base / Lid |  |
|                                                                                                                                                                                |                                   |           |          | left to right                   | front to back | height  | height     |  |
|                                                                                                                                                                                | Weight:                           |           | Exterior | 9.41"                           | 7.82"         | 4.35"   | 3.55"80"   |  |
|                                                                                                                                                                                |                                   |           | Inerior  | 8.50"                           | 6.00"         | 3.75"   | 3.25"50"   |  |
| 4                                                                                                                                                                              | 3                                 |           | 2        |                                 | 1             |         |            |  |