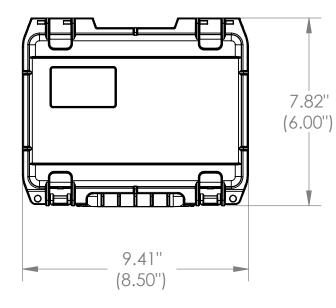

3i-0806-3

434 West Levers Place Orange, CA 92867 Phone: (714) 637-1252 Fax: (714) 637-0491 http://www.skbcases.com

5

|                                                                                                                                                                                | NOTE: DIMENSIONS IN (X.XX) ARE ID |           |          |                                 |               |         |            |  |
|--------------------------------------------------------------------------------------------------------------------------------------------------------------------------------|-----------------------------------|-----------|----------|---------------------------------|---------------|---------|------------|--|
| This drawing and all information<br>details are the sole property of SKB<br>Corporation, Orange CA. Any<br>unauthorized use will be punished to<br>the full extent of the law. | Case Series:                      | 3i Series |          | Dimensions (for reference only) |               |         |            |  |
|                                                                                                                                                                                | Case part#                        | 3i-0806-3 |          | Length                          | Width         | Overall | Base / Lid |  |
|                                                                                                                                                                                |                                   |           |          | left to right                   | front to back | height  | height     |  |
|                                                                                                                                                                                | Weight:                           |           | Exterior | 9.41"                           | 7.82"         | 4.35"   | 3.55"80"   |  |
|                                                                                                                                                                                |                                   |           | Inerior  | 8.50"                           | 6.00"         | 3.75"   | 3.25"50"   |  |
| 4                                                                                                                                                                              | 3                                 |           | 2        |                                 | 1             |         |            |  |